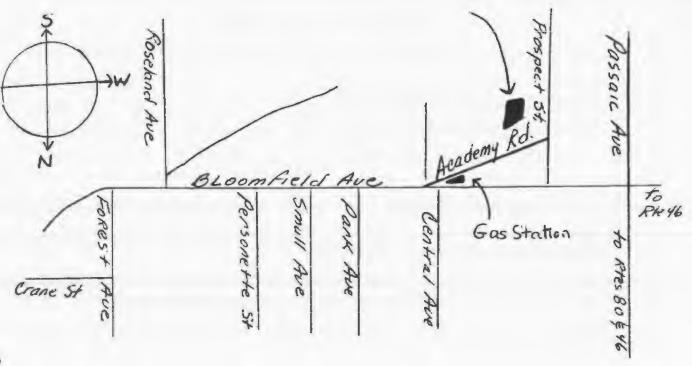

# CROSS TRAIL SQUARES – Caldwell, NJ Alt. MS & PL www.nnjsda.org

### 2 & 4 Wed. Sept-June Grover Cleveland Sch, Academy Rd/ Prospect St.

Cross Trail members are as active as ever with their square dance weekends. They all had a good time at East Hill Farms in New Hampshire and Lancaster, PA. The weekends were filled with good food and dancing.

## **CROSS TRAIL SQUARES**

2<sup>nd</sup> & 4<sup>th</sup> Wednesdays 8:00 – 10:00 Plus Workshop 7:30 – 8:00 After Tip 10:00 – 10:15 NEW DANCE LOCATION Grover Cleveland Middle School Academy Road, Caldwell, NJ

(One block off Bloomfield Ave) INFO: Ashley 973-239-8216 Lemire 973-783-1683

# Special Note: Map to New Location at Grover Cleveland School