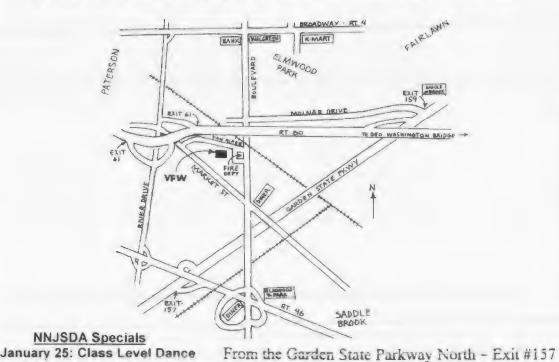

# **Howard Richman**

Cuer

**Mary Pickett** 

Pre-Rounds at 7:30

Saturday, January 31, 2004 8:00 p.m. - 10:30 p.m.

Dance Date/Time

Scottish Rite 99 Two Bridges Road Lincoln Park, NJ

Map on page 30

## NNJSDA CALENDAR OF EVENTS

January '04

**18 Delegates' Mtg.** (1:30 p.m.) VFW, Elmwood Park,NJ

25 NNJSDA Mid-Term Class Dance VFW Hall, Elmwood Park, NJ Many Callers

31 NNJSDA Special (PL/ RD) Scottish Rite, Lincoln Park, NJ Howard Richman, Mary Pickett

# **Mid-Term Class Level Dance**

Sunday, January 25, 2004 - 2:30-5:00

#### **Elmwood Park VFW Hall**

6 Veterans Place, Elmwood Park, NJ

# **Many Callers**

Map on page 46

Teachers, Class Coordinators, Angels & Club Members please bring your new dancers to honor those who once brought you.

Richmond Dancers Presents