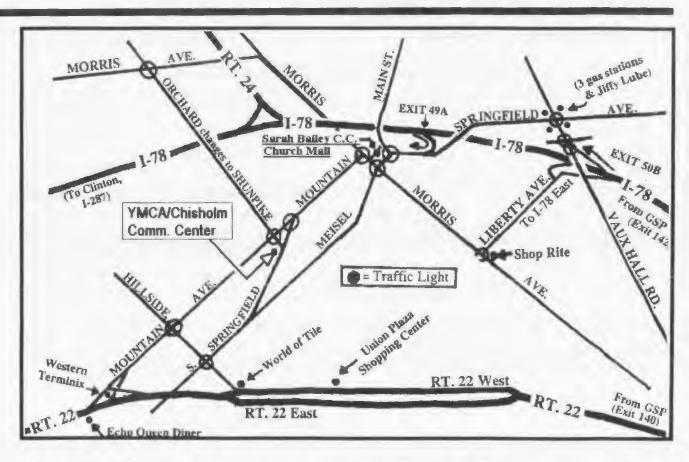

# IRONIA REELERS

IRONIA SCHOOL, (RT 513) DOVER CHESTER ROAD, (IRONIA) RANDOLPH

| ı | DATE        | CALLERS           |
|---|-------------|-------------------|
| ١ | 02/06/04*   | Howard Richman    |
| I | 02/20/04    | Joe Landi         |
| I | 03/05/04    | Don Coy           |
| I |             |                   |
| 1 | 03/19/04    | Dennis Reardon    |
|   | 04/02/04    | Jim Snyder        |
|   | 04/16/04    | Randy Page        |
|   | 05/07/04**  | Dan Koft          |
|   | 05/21/04    | Bob Mitchell      |
|   | 06/04/04*** | John Kaltenthaler |
| ı |             |                   |

CUERS
Mary Pickett
Mary Pickett
Ellen McCabe/
Tom Dennison
Mary Pickett
Mary Pickett
Mary Pickett
Mary Pickett
Kathy Koft
Steve Bradt
Ellen McCabe/
Tom Dennison

FERNBROOK SCHOOL MI Rd. mile ove Quaker Church Rd Ö MT. FERN ler CHURCH Route 10 Cent R A. ler 8 miles Chest Sussex Tok Dover RANDOLPH SENIOR CENTER IRONIA Morris Tpk. ELEM. SCHOOL Calais Rd.

Pie Night / Presidents' Night

\*\*\* Ice Cream Social

\* Optional pot luck dinner at 6:15 To sign up for dinner, call:

Frank and Ruth Pagano (973) 366-6405 Mark Bippes & Lise Greene (973) 663-4396

#### FOR MORE INFORMATION CALL

Tom and Arlene Simansky (973) 984-0009

Inars and Jean Gruntals

(973) 543-7792