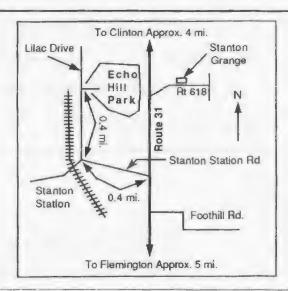

# HUNTERDON FLUTTERWHEELS – Stanton Station, NJ Alt. MS/PL www.nnjsda.org

### 1 & 3 Fri. Sept-May

### Echo Hill Park, Lilac Drive

Our fall weather has been very volatile, but it hasn't dampened our spirits. Everyone was anxious to get back to square dancing on Friday nights. We did keep in touch over the summer with our club picnics at the Bailey's in July and at the Koch's in August. In conjunction with the Hunterdon County Park System, we sponsored another barn dance on September 21. Unfortunately, this did not net enough people for a class, but we are now offering Plus lessons on Sunday afternoon.

Our Welcome Back Dance in September was a renewal of old friendships. In October, Donna & Joe led the club raiding Bee Sharps and in November, the Country Promenaders and Harmony Dancers. While home at the Christmas Dance, we were full of good cheer and gratitude for all our blessings.

#### Continued on page 36