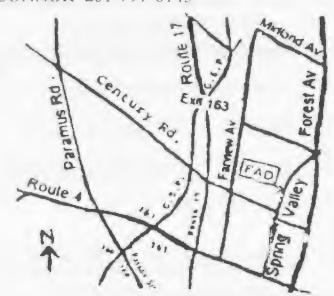

# HUNTERDON FLUTTERWHEELS – Stanton Station, NJ Alt. MS/PL www.nnjsda.org

### 1 & 3 Fri. Sept-May

### Echo Hill Park, Lilac Drive

Our fall weather has been very volatile, but it hasn't dampened our spirits. Everyone was anxious to get back to square dancing on Friday nights. We did keep in touch over the summer with our club picnics at the Bailey's in July and at the Koch's in August. In conjunction with the Hunterdon County Park System, we sponsored another barn dance on September 21. Unfortunately, this did not net enough people for a class, but we are now offering Plus lessons on Sunday afternoon.

Our Welcome Back Dance in September was a renewal of old friendships. In October, Donna & Joe led the club raiding Bee Sharps and in November, the Country Promenaders and Harmony Dancers. While home at the Christmas Dance, we were full of good cheer and gratitude for all our blessings.

#### Continued on page 36